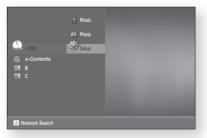

ork search type. A list of shared servers will appear.
  - Auto : Automatically searches for an available PC.
  - Manual : You must enter the IP address, folder name, windows user name and password before you can find a desired PC.

#### 6. To search a shared folder

There are 2 methods to access shared folders on a PC. (If you search a folder in Auto mode. it must contain less than 12 characters. You must select manual to search for folders with 12 or more characters.)

#### Auto Mode

 Press the ▲▼ button to select a desired PC and press the ENTER button.

(When first connected, you must enter the window user name and password to display the shared folder.)

- 2. Enter the PC's user name in the window.
- 3. Enter the PC's password in the window. The shared folder will be displayed.









ENG

# PC streaming function

## CONNECTING TO A PC AND PLAYING MP3 OR JPEG CONTENT

4. Press the  $\blacktriangle \nabla$  button to select a desired folder.

- Manual Mode
- 1. Enter in the IP address of the PC that has the shared folders.

2. Type in the name of the shared folder in the window then press the **BLUE (D)** button to Save.

- 3. Type in the PC's password then press the **BLUE (D)** button to Save.
- Press the ► button, then press the ▲▼ button to select Video, Music or Photo.

(For playing a Video, Music or Photo, refer to pages 60~70)

The PC name should be in English, excluding characters such as symbols.

- You can search up to 4 PCs connected to the network to play content over.
- You may experience connection problems depending on your PC environment.
   If you en